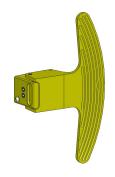

### **Description / features**

The shift paddle represents the human-mechanical interface for the AGS and is mounted on the steering wheel.

The right-hand paddle will initialize an Up-Shift; the left-hand paddle a Down-Shift.

The 'Shift Paddle Compact - X-Large Edition' has a symmetric design and therefore does not require destinction between left-hand and right-hand side.

The paddle movement is detected by a normally open contact switch.