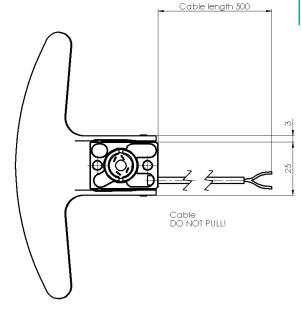

### Mechanical data:

Dimensions L x W x H approx. 67 x 125 x 32 mm Weight (pc) approx. 55 g Cable type 44A0111-22 approx. 50 cm wire cross section **AWG 22** 

2 x M5, flat surface required Mounting Versions symmetric, only one version for left & right IP67

# Wiring description

| Wire | Function        | Dia [AWG] | Color |
|------|-----------------|-----------|-------|
| 1    | +12V electronic | 22        | white |
| 2    | Signal          | 22        | white |