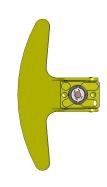

### **Description / features**

The shift paddle represents the human-mechanical interface for the AGS and is mounted on the steering wheel.

The right-hand paddle will initialize an Up-Shift; the left-hand paddle a Down-Shift.

The 'Shift Paddle Compact - X-Large Edition' has a symmetric design and therefore does not require destinction between left-hand and right-hand side.

The paddle movement is detected by a normally open contact switch.