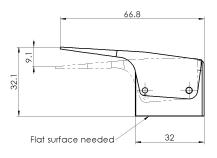

### Mechanical data:

Dimensions L x W x H approx. 67 x 125 x 32 mm Weight (pc) approx. 55 g Cable type 44A0111-22 approx. 50 cm wire cross section **AWG 22** 

2 x M5, flat surface required Mounting Versions symmetric, only one version for left & right IP67

## **Assembly dimensions**

The specifications contained in this document are subject to change at any time and at the discretion of MEGA-Line and without prior warning. MEGA-Line accepts no responsibility for any claims or damage arising from the use of this document, or from the use of modules based on this document, including but not limited to claims or damage based on infringement of patents, copyrights or other intellectual property rights.