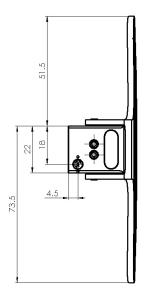

### Mechanical data:

Dimensions L x W x H approx. 67 x 125 x 32 mm Weight (pc) approx. 55 g Cable type 44A0111-22 approx. 50 cm wire cross section **AWG 22** 

2 x M5, flat surface required Mounting Versions symmetric, only one version for left & right IP67

## **Mechanical dimensions**

bottom view

top view

Date: 2016-04-25