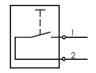

# Wiring description

| Wire | Function        | Dia [AWG] | Color |
|------|-----------------|-----------|-------|
| 1    | +12V electronic | 22        | white |
| 2    | Signal          | 22        | white |